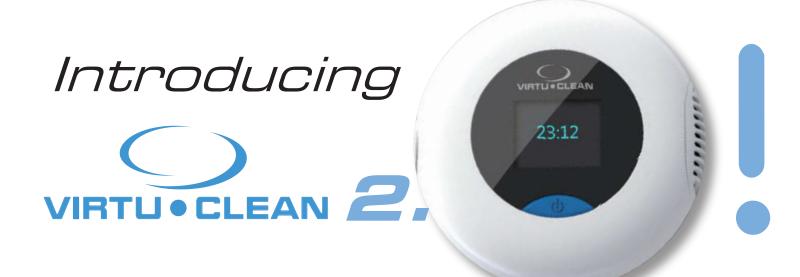

## And you thought the original VirtuCLEAN was amazing!

## VirtuCLEAN 2

| Countdown Time<br>Total Time Used Counter | Yes!<br>Yes! |
|-------------------------------------------|--------------|
| Total Time Cleaned Last Week              | Yes!         |
| Reminder to Clean Feature                 | Yes!         |
| Battery Charge Meter                      | Yes!         |
| Steps to Clean All Equipment              | 1!           |
| Adapter Needed                            | No!          |
| Warranty                                  | 24 months    |
| Look-a-like devices                       | No!          |